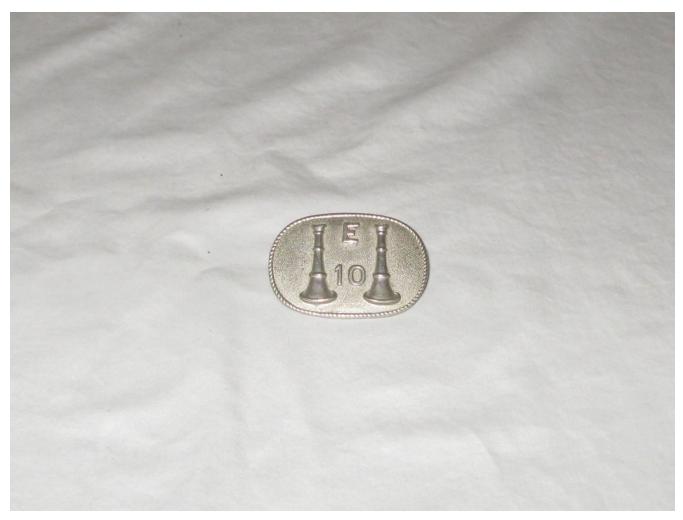

Director's Badge, Boston Protective Department (a fire insurance salvage corps), issued in 1940 to Edward A. Larner.

Captain, Engine 10, uniform cap device, "two fastening post" style, in use circa 1910-1955.