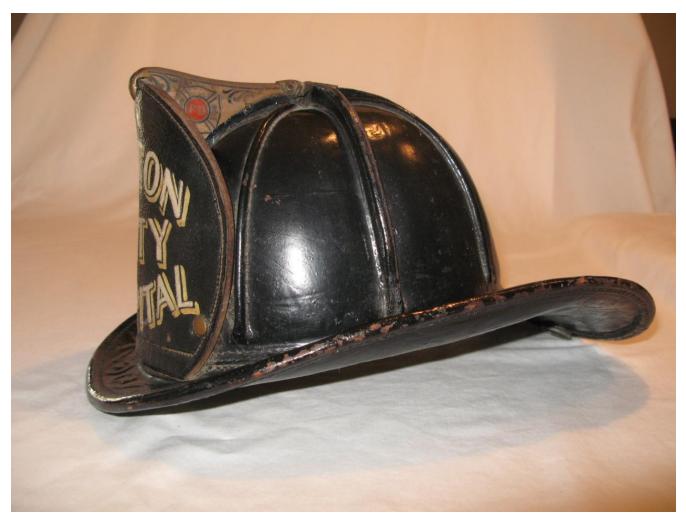

Senior Chief Officer's helmet, with 16 seams, manufactured by Cairns, circa 1910. Low BFD front holder and front, installed circa 1940.

Cairns helmet and generic Cairns front holder and BFD Shop-made, hand-painted front for Boston City Hospital Ambulance crews, circa 1955.

Cairns helmet and generic Cairns front holder and BFD Shop-made, hand-painted front for Boston City Hospital Ambulance crews, circa 1955.

Cairns helmet, with Olson Eagle, Captain, Engine 24 front, BFD Shopmade, circa 1925.