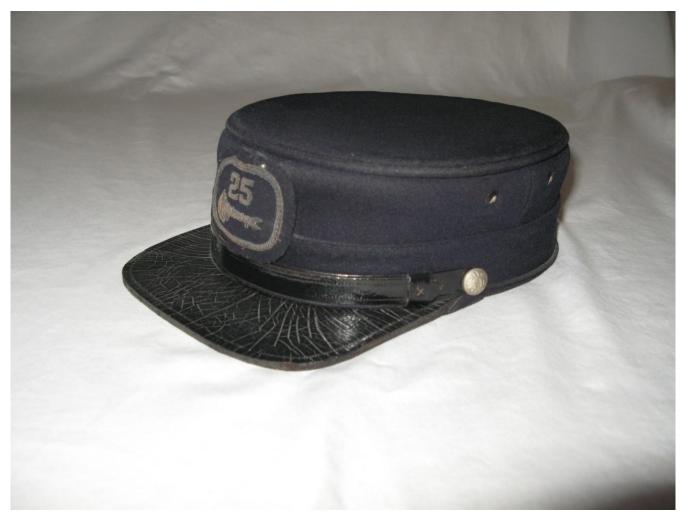

Uniform Cap, Pillbox style, Ridabock & Co., New York City, flat leather visor, and cloth device with embroidered Trumpet and Numerals, Lieutenant, Engine 25.

Uniform Cap, Pillbox style, Ridabock & Co., New York City, flat leather visor, and cloth device with embroidered Trumpet and Numerals, Lieutenant, Engine 25.