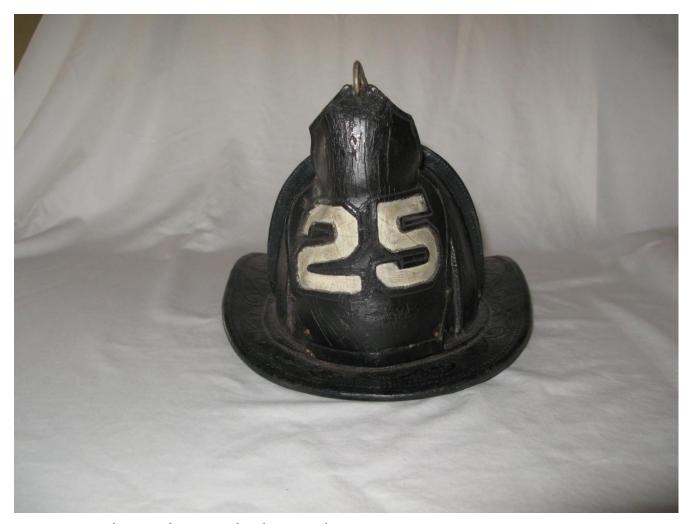

Olson Helmet, with Olson Eagle, Hoseman, Engine 25, circa 1920.

Olson Helmet, with Olson Eagle, Hoseman, Engine 25, circa 1920.

Olson Helmet, with Olson Eagle, Lieutenant, Ladder 18, circa 1920.

Olson Helmet, with Olson Eagle, Lieutenant, Ladder 18, circa 1920.