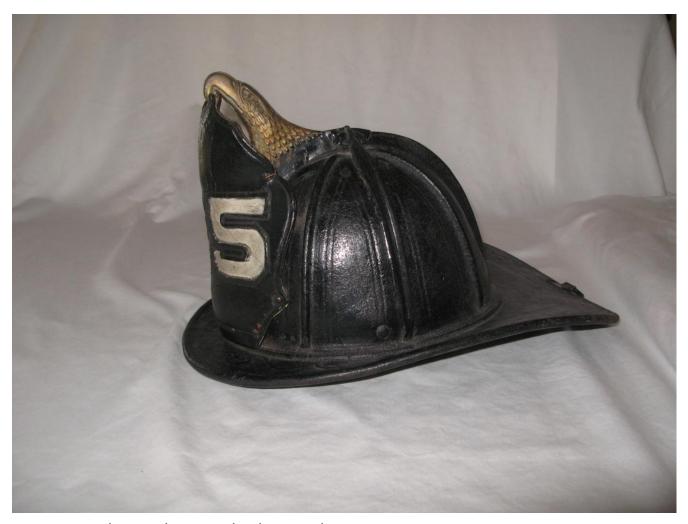

Olson Helmet, with Olson Eagle, Hoseman, Engine 25, circa 1920.

Olson Helmet, with Olson Eagle, Hoseman, Engine 25, circa 1920.

Olson Helmet, with Olson Eagle, Lieutenant, Ladder 18, circa 1920.

Olson Helmet, with Olson Eagle, Lieutenant, Ladder 18, circa 1920.