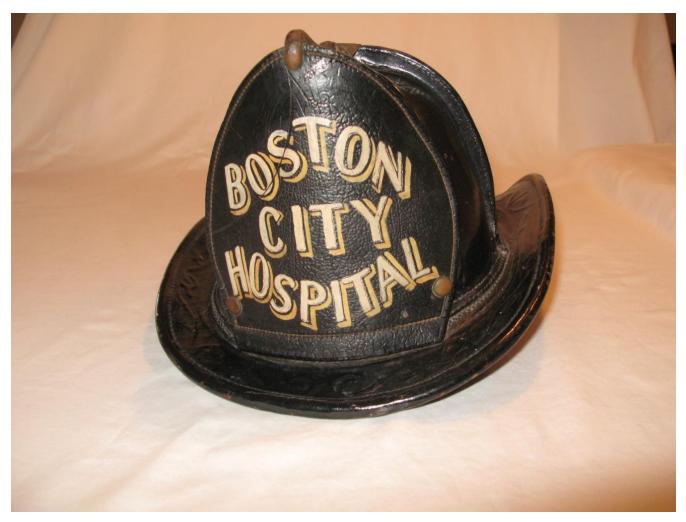

Senior Chief Officer's helmet, with 16 seams, manufactured by Cairns, circa 1910. Low BFD front holder and front, installed circa 1940.

Cairns helmet and generic Cairns front holder and BFD Shop-made, hand-painted front for Boston City Hospital Ambulance crews, circa 1955.

Cairns helmet and generic Cairns front holder and BFD Shop-made, hand-painted front for Boston City Hospital Ambulance crews, circa 1955.

Cairns helmet, with Olson Eagle, Captain, Engine 24 front, BFD Shopmade, circa 1925.