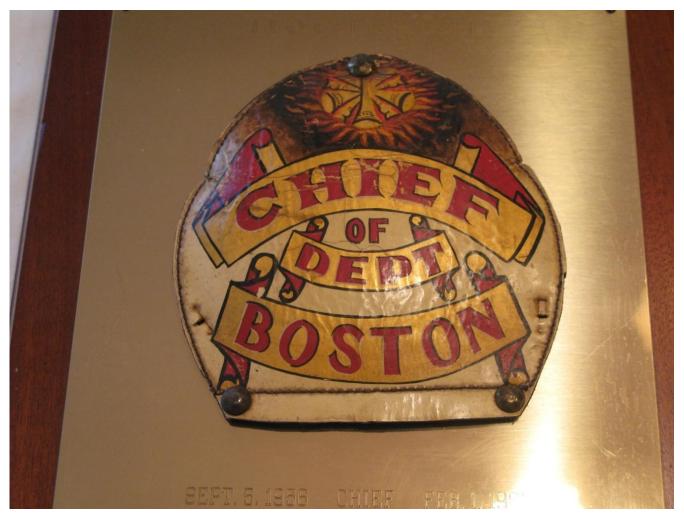

Chief of Dept., BFD Shop-made, Frontpiece, used 1956-1960, mounted on wood base and presented to Chief Leo C. Driscoll at retirement.

Senior Chief Officer's helmet, with 16 seams, manufactured by Cairns, circa 1910. Low BFD front holder and front, installed circa 1940.