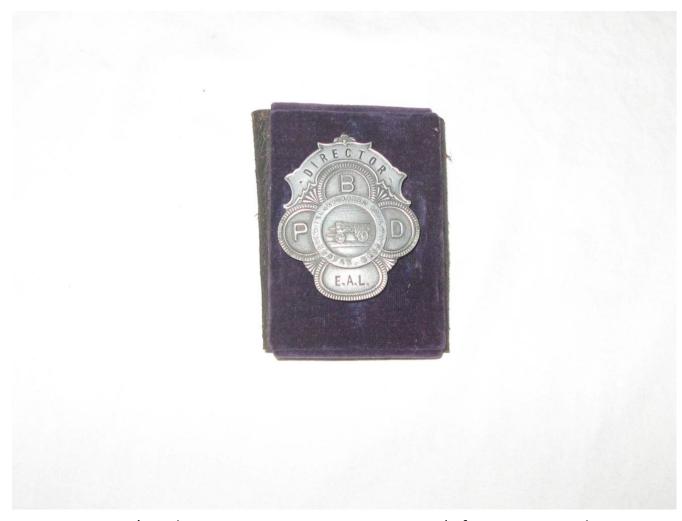

Director's Badge, Boston Protective Department (a fire insurance salvage corps), issued in 1940 to Edward A. Larner.

Captain, Engine 10, uniform cap device, "two fastening post" style, in use circa 1910-1955.