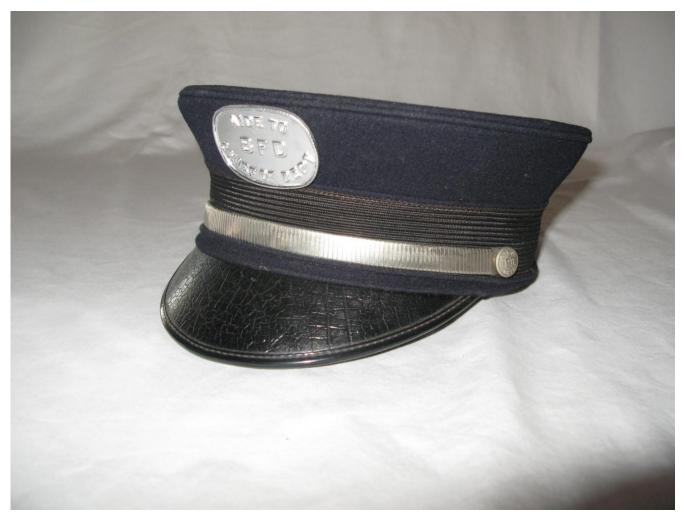

Uniform Cap, Bell-crown, Globe Uniform Co., Boston, Mass., Officer's mohair outer sweatband, "Aide to Chief of Dept., BFD" device. (Note: 'alligatored' leather visor, circa 1940.

Uniform Cap, Bell-crown, Globe Uniform Co., Boston, Mass., Officer's mohair outer sweatband, "Aide to Chief of Dept., BFD" device. (Note: 'alligatored' leather visor, circa 1940.