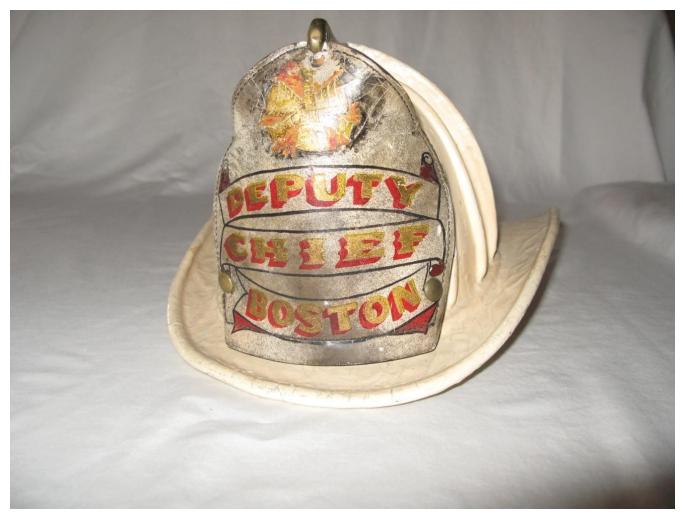

Uniform Cap, Bell-crown, Globe Uniform Co., Boston, Mass., Officer's mohair outer sweatband, "Aide to Chief of Dept., BFD" device. (Note: 'alligatored' leather visor, circa 1940.

Uniform Cap, Bell-crown, Globe Uniform Co., Boston, Mass., Officer's mohair outer sweatband, "Aide to Chief of Dept., BFD" device. (Note: 'alligatored' leather visor, circa 1940.