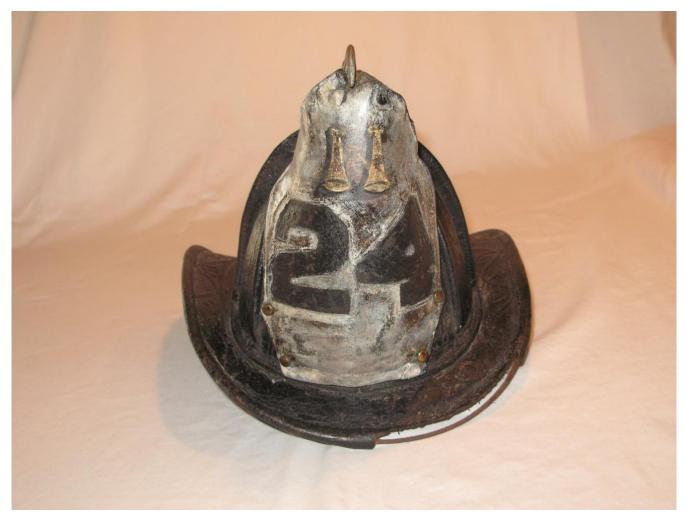

Cairns helmet and generic Cairns front holder and BFD Shop-made, hand-painted front for Boston City Hospital Ambulance crews, circa 1955.

Cairns helmet, with Olson Eagle, Captain, Engine 24 front, BFD Shopmade, circa 1925.

Cairns helmet, with Olson Eagle, Captain, Engine 24 front, BFD Shopmade, circa 1925.