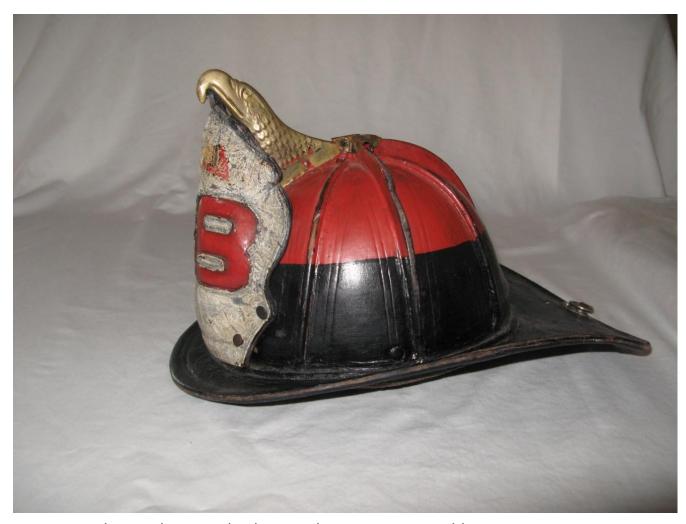

Olson Helmet, with Olson Eagle, Hoseman, Engine 25, circa 1920.

Olson Helmet, with Olson Eagle, Hoseman, Engine 25, circa 1920.

Olson Helmet, with Olson Eagle, Lieutenant, Ladder 18, circa 1920.

Olson Helmet, with Olson Eagle, Lieutenant, Ladder 18, circa 1920.