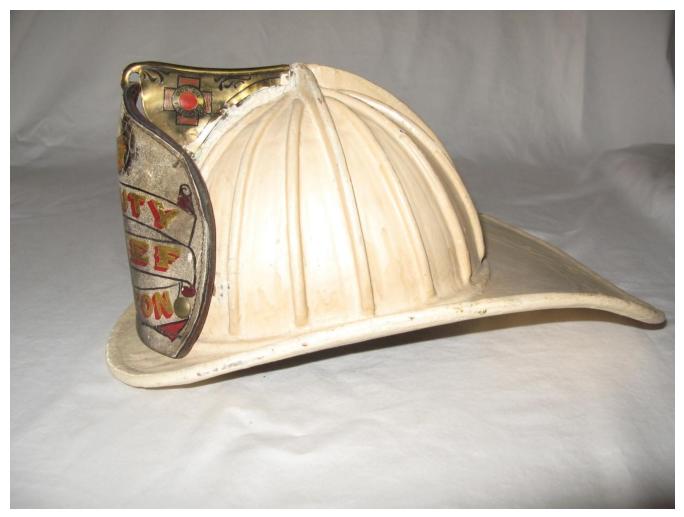

Chief of Dept., BFD Shop-made, Frontpiece, used 1956-1960, mounted on wood base and presented to Chief Leo C. Driscoll at retirement.

Senior Chief Officer's helmet, with 16 seams, manufactured by Cairns, circa 1910. Low BFD front holder and front, installed circa 1940.

Senior Chief Officer's helmet, with 16 seams, manufactured by Cairns, circa 1910. Low BFD front holder and front, installed circa 1940.

Cairns helmet and generic Cairns front holder and BFD Shop-made, hand-painted front for Boston City Hospital Ambulance crews, circa 1955.