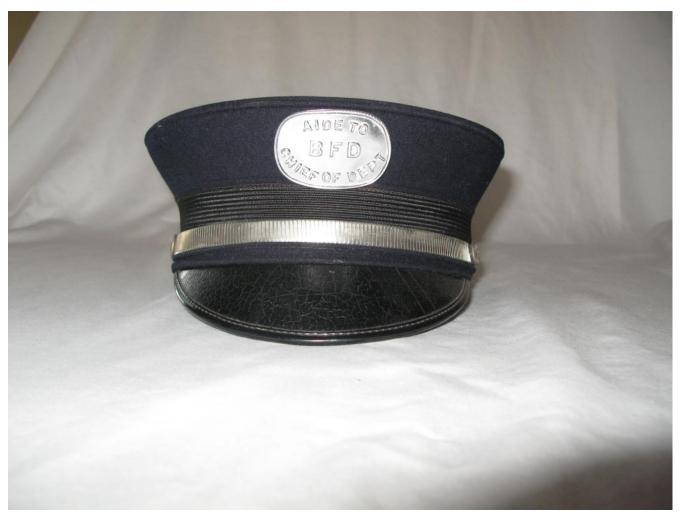

Uniform Cap, Bell-crown, Globe Uniform Co., Boston, Mass., Officer's mohair outer sweatband, "Aide to Chief of Dept., BFD" device. (Note: 'alligatored' leather visor, circa 1940.

Uniform Cap, Bell-crown, Globe Uniform Co., Boston, Mass., Officer's mohair outer sweatband, "Aide to Chief of Dept., BFD" device. (Note: 'alligatored' leather visor, circa 1940.