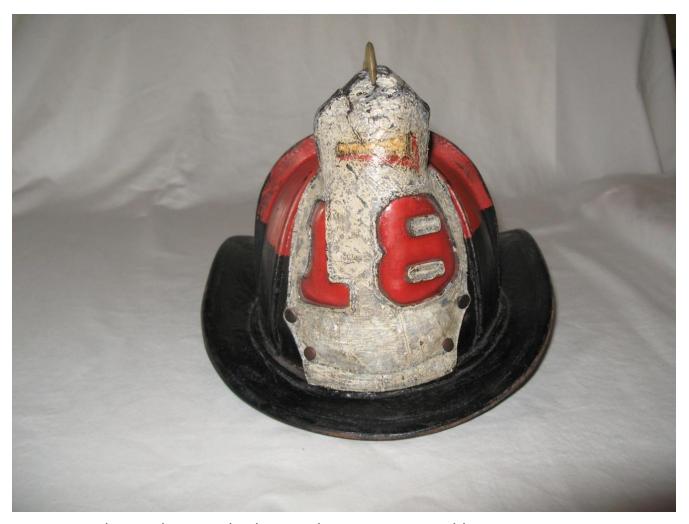

Olson Helmet, with Olson Eagle, Hoseman, Engine 25, circa 1920.

Olson Helmet, with Olson Eagle, Hoseman, Engine 25, circa 1920.

Olson Helmet, with Olson Eagle, Lieutenant, Ladder 18, circa 1920.

Olson Helmet, with Olson Eagle, Lieutenant, Ladder 18, circa 1920.