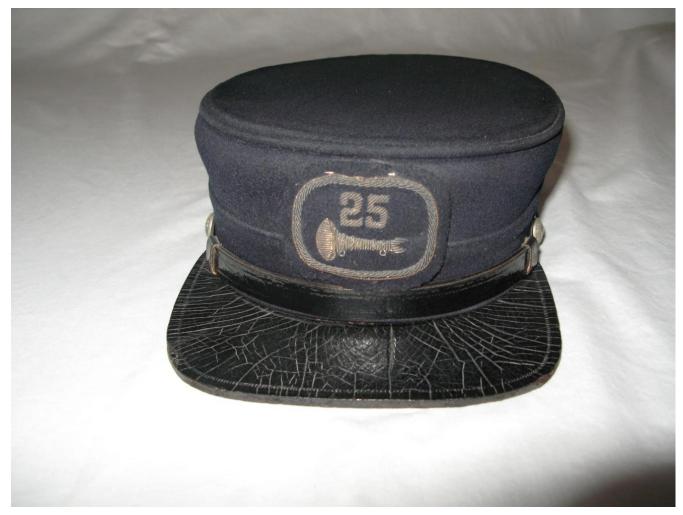

Uniform Cap, Pillbox style, Ridabock & Co., New York City, flat leather visor, and cloth device with embroidered Trumpet and Numerals, Lieutenant, Engine 25.

Uniform Cap, Pillbox style, Ridabock & Co., New York City, flat leather visor, and cloth device with embroidered Trumpet and Numerals, Lieutenant, Engine 25.