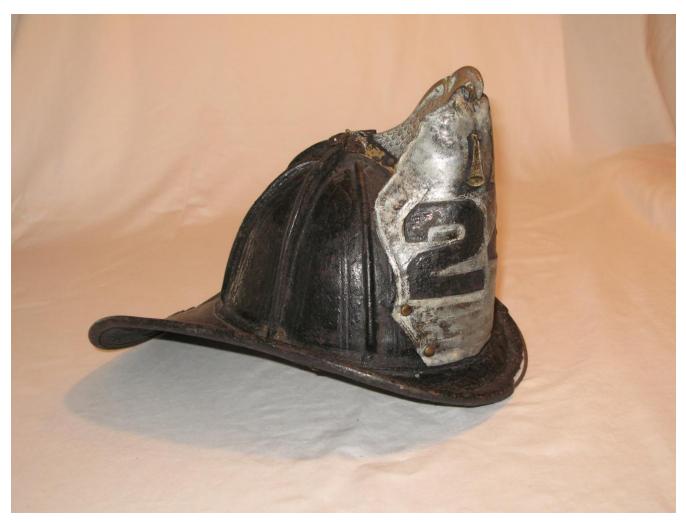

Cairns helmet and generic Cairns front holder and BFD Shop-made, hand-painted front for Boston City Hospital Ambulance crews, circa 1955.

Cairns helmet, with Olson Eagle, Captain, Engine 24 front, BFD Shopmade, circa 1925.

Cairns helmet, with Olson Eagle, Captain, Engine 24 front, BFD Shopmade, circa 1925.